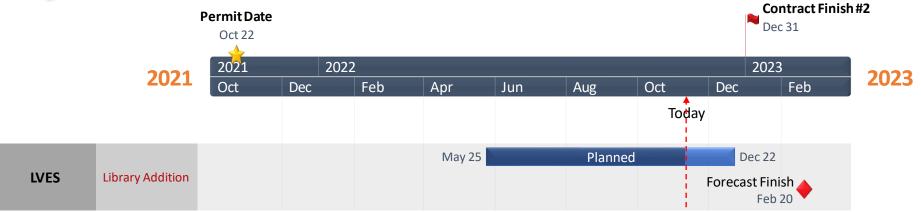

### **Lago Vista ES Library Addition**

### **Highlights**

- Library construction ongoing
- Construction punch list is approximately 50% complete
- Canopy columns installed and canopy roof commencing
- Window blinds installed
- Library construction ongoing
- Lower grades playground installation started
- MEP commissioning in progress