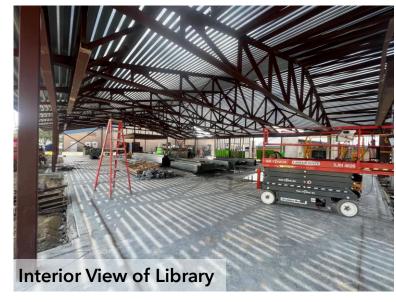

### **Lago Vista ES Library Addition**

### **Highlights**

- Library construction ongoing
- Construction punch list is approximately 50% complete
- Canopy columns installed and canopy roof commencing
- Window blinds installed
- Library construction ongoing
- Lower grades playground installation started
- MEP commissioning in progress