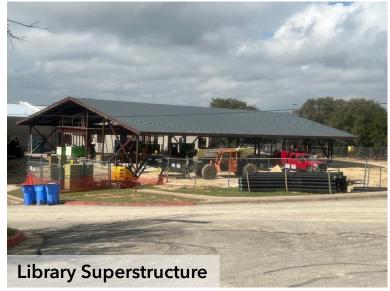

### **Lago Vista ES Library Addition**

### **Highlights**

- Library construction ongoing
- Construction punch list is approximately 50% complete
- Canopy columns installed and canopy roof commencing
- Window blinds installed
- Library construction ongoing
- Lower grades playground installation started
- MEP commissioning in progress